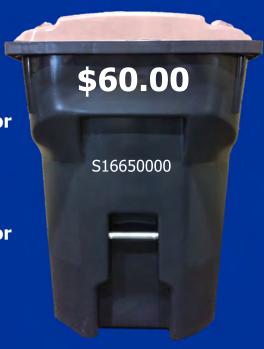

# **65 GALLON**

(Holds equivalent to approx. four trash bags\*)

\* A standard 30 in x 38 in sized bag.

### Please Specify quantity and type:

95 Gal. Pink Trash Cart

95 Gal. Yellow Recyclables Cart

95 Gal. Green Yard Waste Cart

65 Gal. Pink Trash Cart

65 Gal. Yellow Recyclables Cart 65 Gal. Green Yard Waste Cart