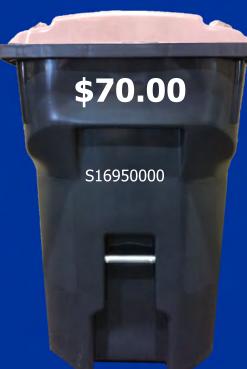

## 95 GALLON

(Holds equivalent to approx. six trash bags\*)

### Please Specify quantity and type:

95 Gal. Pink Trash Cart

95 Gal. Yellow Recyclables Cart

95 Gal. Green Yard Waste Cart

65 Gal. Pink Trash Cart

65 Gal. Yellow Recyclables Cart 65 Gal. Green Yard Waste Cart