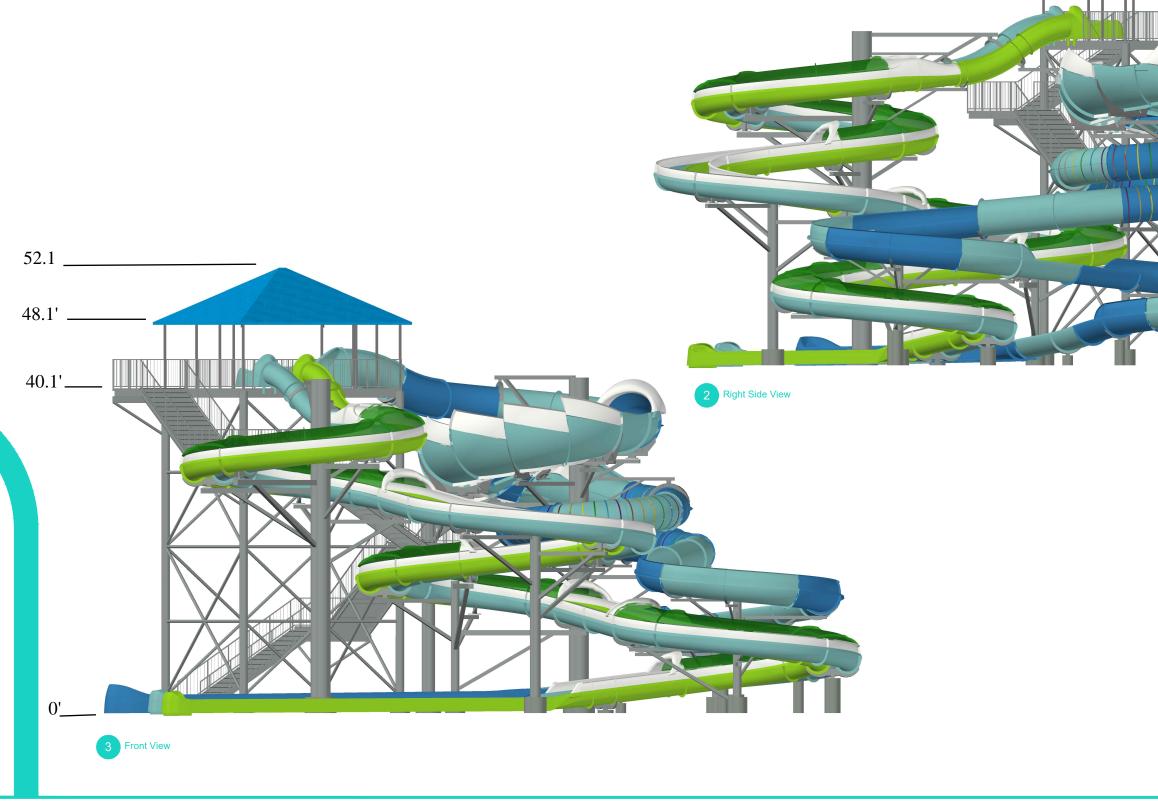

Diggerland WP expansion phase two '22 West Berlin, New Jersey, United States

## 44817 SK-15

| This document is copyright and the proprietary information herein are the sole property<br>of WhiteWater West Industries Ltd. and may not be reproduced or distributed without prior<br>consent of WhiteWater West Industries Ltd. The proposal layout shown is a concept only<br>and may be subject to change.Model:44817B1Drafter:A.H.Date:May 10, 2021Scale:Designer:K.T.Page:3 OF 3 | the West Industries Ltd. and may not be reproduced or distributed without prior<br>WhiteWater West Industries Ltd. The proposal layout shown is a concept only<br>subject to change |
|-----------------------------------------------------------------------------------------------------------------------------------------------------------------------------------------------------------------------------------------------------------------------------------------------------------------------------------------------------------------------------------------|-------------------------------------------------------------------------------------------------------------------------------------------------------------------------------------|
|-----------------------------------------------------------------------------------------------------------------------------------------------------------------------------------------------------------------------------------------------------------------------------------------------------------------------------------------------------------------------------------------|-------------------------------------------------------------------------------------------------------------------------------------------------------------------------------------|