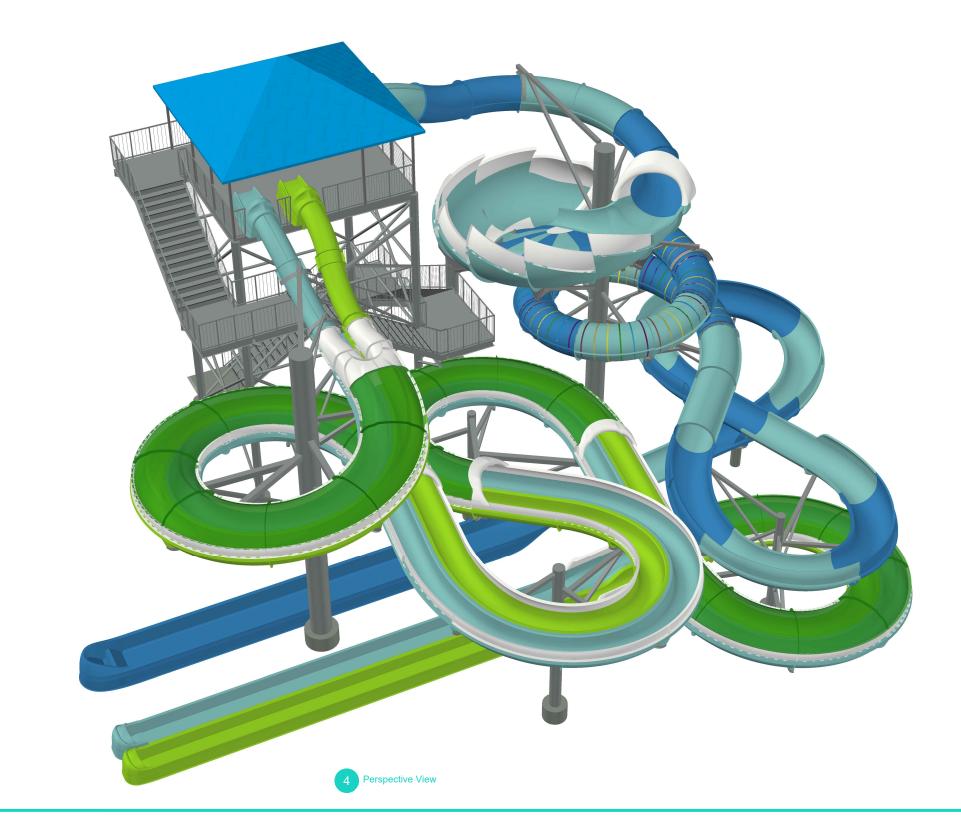

Diggerland WP expansion phase two '22 West Berlin, New Jersey, United States

## 44817 SK-15

| This document is copyright and the proprietary information herein are the sole property<br>of WhiteWater West Industries Ltd. and may not be reproduced or distributed without prior<br>consent of WhiteWater West Industries Ltd. The proposal layout shown is a concept only<br>and may be subject to change.Model:44817B1Drafter:A.H.Date:May 10, 2021Scale:Designer:K.T.Page:3 OF 3 | the West Industries Ltd. and may not be reproduced or distributed without prior<br>WhiteWater West Industries Ltd. The proposal layout shown is a concept only<br>subject to change |
|-----------------------------------------------------------------------------------------------------------------------------------------------------------------------------------------------------------------------------------------------------------------------------------------------------------------------------------------------------------------------------------------|-------------------------------------------------------------------------------------------------------------------------------------------------------------------------------------|
|-----------------------------------------------------------------------------------------------------------------------------------------------------------------------------------------------------------------------------------------------------------------------------------------------------------------------------------------------------------------------------------------|-------------------------------------------------------------------------------------------------------------------------------------------------------------------------------------|