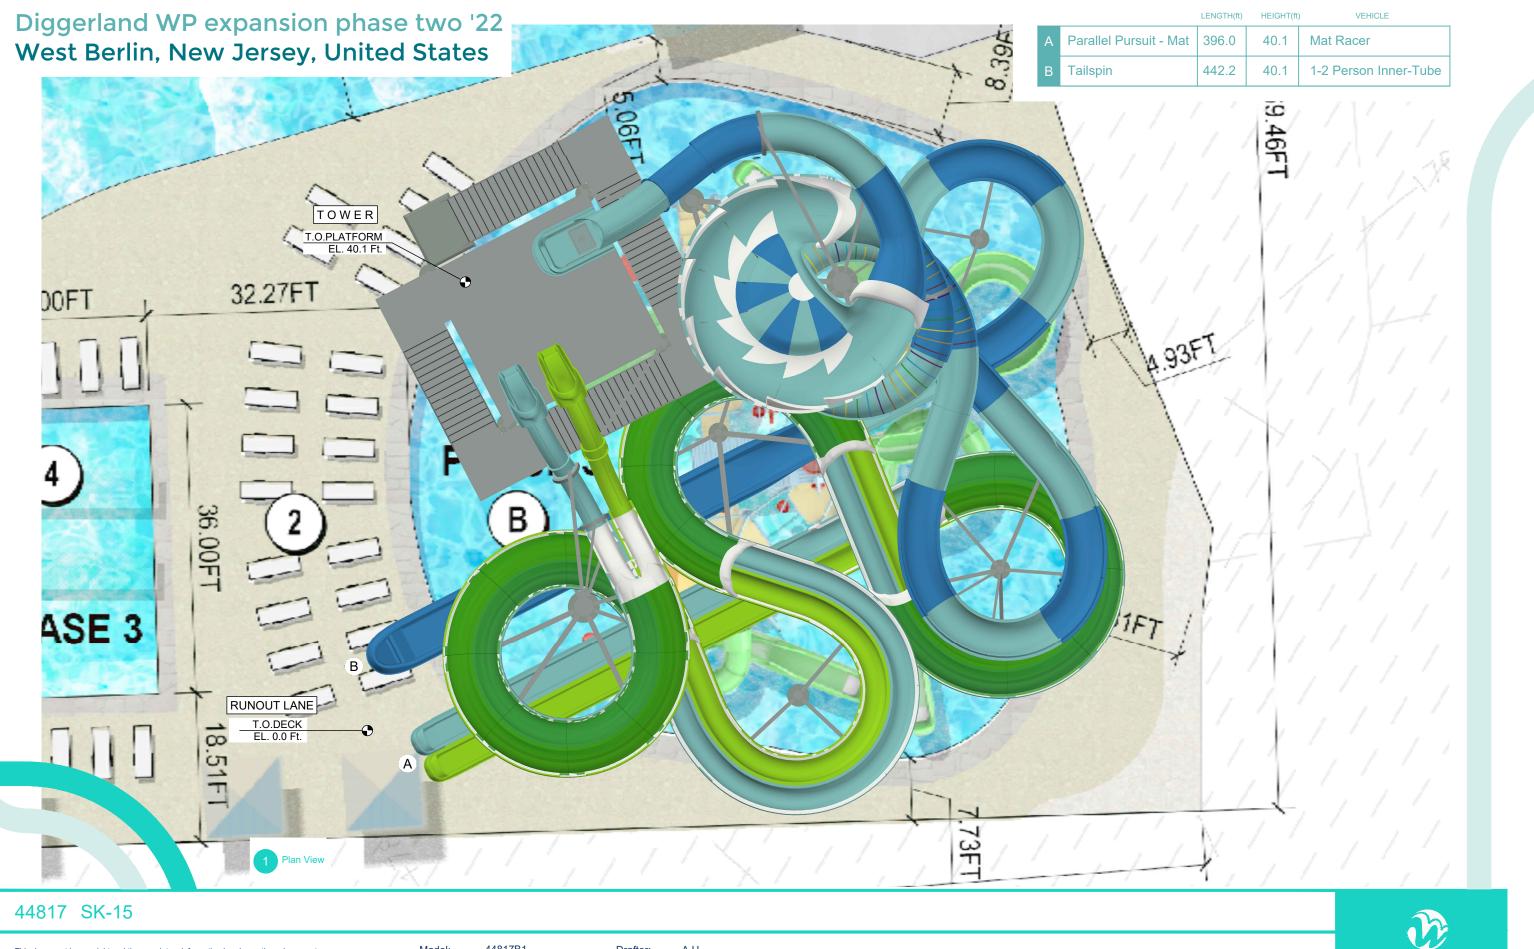

## Diggerland WP expansion phase two '22 West Berlin, New Jersey, United States

## 44817 SK-15

| This document is copyright and the proprietary information herein are the sole property<br>of WhiteWater West Industries Ltd. and may not be reproduced or distributed without prior<br>consent of WhiteWater West Industries Ltd. The proposal layout shown is a concept only<br>and may be subject to change. | Model:<br>Date:<br>Designer: | 44817B1<br>May 10, 2021<br>K.T. | Drafter:<br>Scale:<br>Page: | A.H.<br>1"=12'-0"<br>2 OF 3 | SCALE<br>0 |
|-----------------------------------------------------------------------------------------------------------------------------------------------------------------------------------------------------------------------------------------------------------------------------------------------------------------|------------------------------|---------------------------------|-----------------------------|-----------------------------|------------|
|                                                                                                                                                                                                                                                                                                                 |                              |                                 |                             |                             |            |